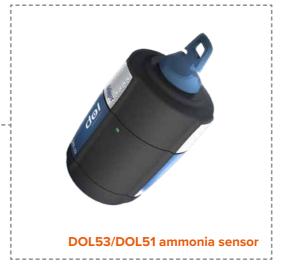

#### **Ammonia**

Ammonia (NH<sub>3</sub>) is harmful to everyone's health in high concentrations. By measuring with the world's most widely used (DOL53) ammonia sensor, you can calculate emissions, reduce concentrations and greatly improve your farm climate.

#### The default E-Mission Ball includes

- Internal DOL53 ammonia sensor
- Internal CO<sub>2</sub> sensor
- Internal air pressure sensor
- External temperature and relative humidity sensor on 1m cable
- Low voltage power supply with 30m cable (safe for animals)
- Chain and carabiners for suspension
- Data connection via 4G, Wi-Fi or Ethernet
- Comprehensive manual