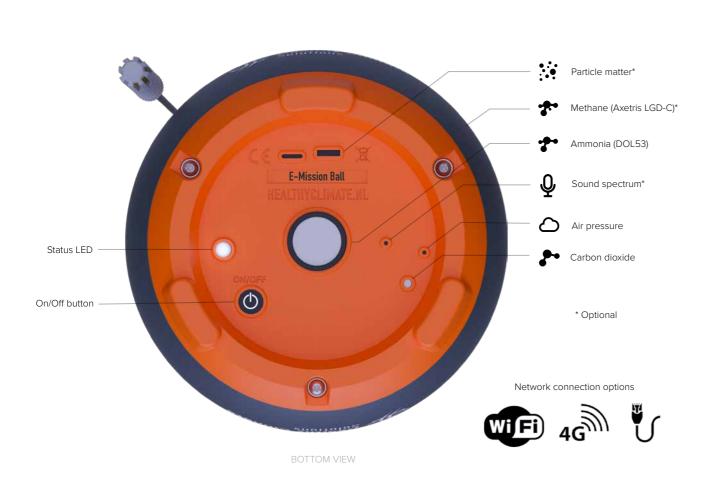

### SENSORS AND MEASUREMENTS

#### **Ammonia**

Ammonia (NH<sub>3</sub>) is harmful to everyone's health in high concentrations. By measuring with the world's most widely used (DOL53) ammonia sensor, you can calculate emissions, reduce concentrations and greatly improve your farm climate.

#### CO,

With our precise digital carbon dioxide (CO<sub>2</sub>) sensor you get a good indication of the ventilation flow. Acting on ventilating within the limits of your animal species improves health for both animals and your employees in your farm.

#### Methane (optional)

Methane (CH<sub>4</sub>) emission measurement is also possible by expanding the E-Mission Ball with the approved Axetris LGD Compact sensor for emission measurements.

#### Air pressure

Compare indoor air pressure with outdoor air pressure to see if the ventilation system in the farm is working as expected.

#### The default E-Mission Ball includes

- Internal DOL53 ammonia sensor
- Internal CO<sub>2</sub> sensor
- Internal air pressure sensor
- External temperature and relative humidity sensor on 1m cable
- Low voltage power supply with 30m cable (safe for animals)
- Chain and carabiners for suspension
- Data connection via 4G, Wi-Fi or Ethernet
- Comprehensive manual