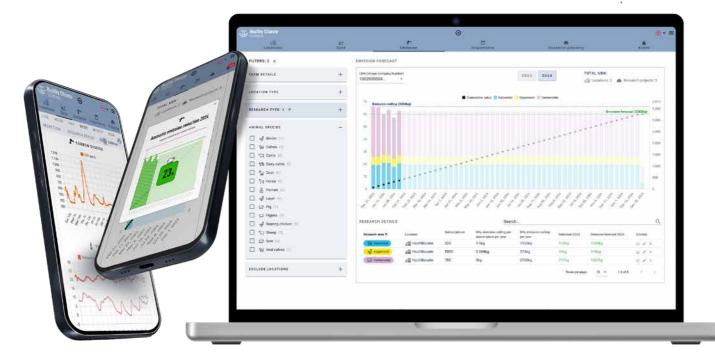

### LIVE DATA APP AND DASHBOARD

#### REAL-TIME INSIGHT INTO YOUR FARM CLIMATE

The E-Mission Ball's real-time measurements are at your fingertips anytime, anywhere via the Healthy Climate Solutions app. The app is available on your phone, tablet or computer. It gives you instant insight into the data and allows you to perform quick analyses.

The data are clearly presented in graphs, including limit values per animal species. The emission tab also shows the annual emission forecast compared to your emission ceiling, allowing you to make timely adjustments. You have direct insight into your farm climate 24/7.

#### Target requirements permit

Collaborating with environmental services for your target requirements permit is easy because you can share your data in any format and averaging timespan, so you remain in charge of your data.