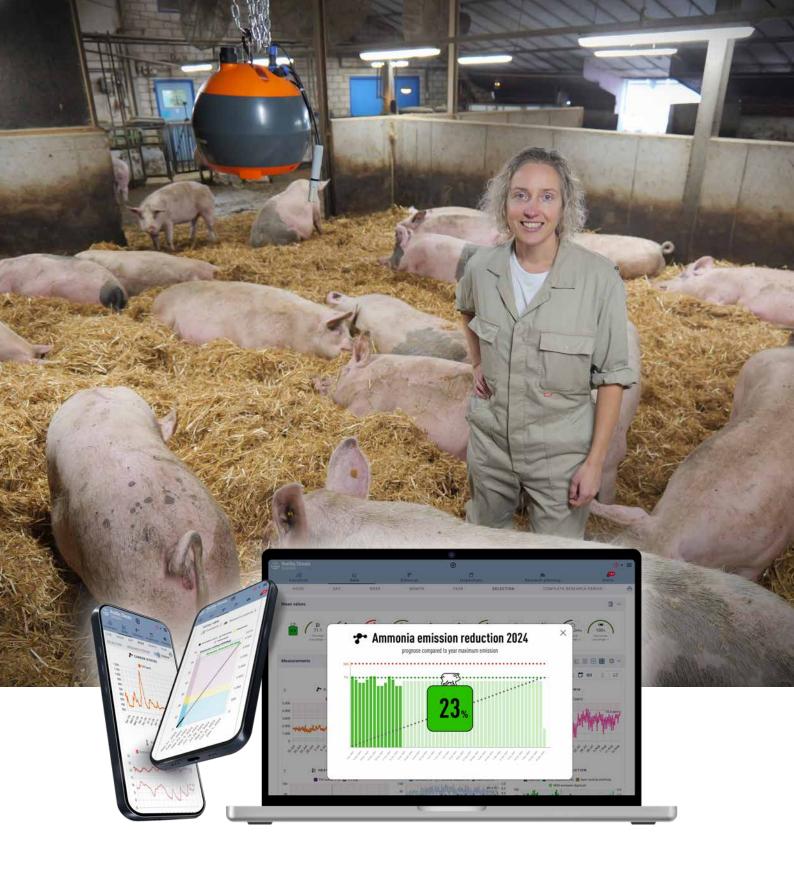

The E-Mission Ball comes with your own emission dashboard, which provides insight in your farm's emissions. Your annual emission forecast is calculated based on the real-time measurements. Thanks to automatic weekly reports, you easily keep track of climate conditions in your farm. With our app, you can access your data anytime, anywhere.

The data are clearly presented in graphs, including limit values per animal species. The emission tab also shows the annual emission forecast compared to your emission ceiling, allowing you to make timely adjustments. You have direct insight into your farm climate 24/7.

## DISCOVER HOW OUR TECHNOLOGY CAN IMPROVE YOUR EFFORTS

Installation of the E-Mission Ball is simple and requires no technical knowledge. The E-Mission Ball can easily be hung in the farm and measurement data is directly available.