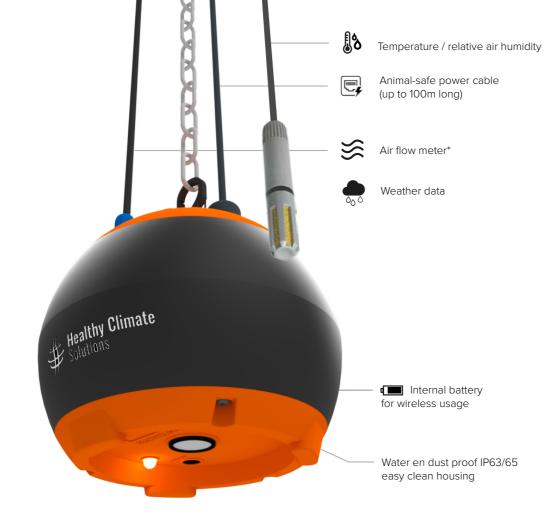

### GET THE CLIMATE IN YOUR FARM IN PERFECT CONDITION

The E-Mission Ball is an innovative measurement system that measures concentrations of ammonia, CO<sub>2</sub>, temperature, humidity and air pressure every minute.

#### **Ammonia**

Ammonia (NH<sub>3</sub>) is harmful to everyone's health in high concentrations. By measuring with the world's most widely used (DOL53) ammonia sensor, you can calculate emissions, reduce concentrations and greatly improve your farm climate.

#### **Heat stress**

Get direct insight into heat stress through automatic calculation based on relative humidity and temperature. Create the ideal thermocomfort zone through real time insight into measurements and heat stress treshold values per animal species.

#### CO,

With our precise digital carbon dioxide (CO<sub>2</sub>) sensor you get a good indication of the ventilation flow. Acting on ventilating within the limits of your animal species improves health for both animals and your employees in your farm.

#### Air pressure

Compare indoor air pressure with outdoor air pressure to see if the ventilation system in the farm is working as expected.

#### The default E-Mission Ball includes

- Internal DOL53 ammonia sensor
- Internal CO<sub>2</sub> sensor
- Internal air pressure sensor
- External temperature and relative humidity sensor on 1m cable
- Low voltage power supply with 30m cable (safe for animals)
- Chain and carabiners for suspension
- Data connection via 4G, Wi-Fi or Ethernet
- Comprehensive manual